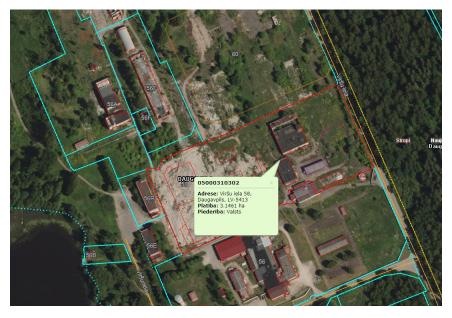

# ZEMES ĪPAŠUMS – KRIŽI, VIRŠU IELA 58, DAUGAVPILS PLOT OF LAND – KRIZI, VIRSU STR. 58, DAUGAVPILS

#### KADASTRAL NUM. 05000310302

#### **General Information**

Total area 3.14 ha
Location (municipality) Daugavpils
Distance to Riga 250 km

Ownership Municipal/Pašvaldība Zoning Industrial/Industriāla