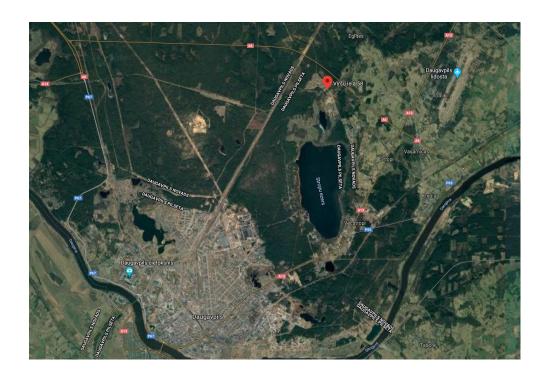

# ZEMES ĪPAŠUMS – KRIŽI, VIRŠU IELA 58, DAUGAVPILS PLOT OF LAND – KRIZI, VIRSU STR. 58, DAUGAVPILS

#### **General Information**

Total area 3.14 ha
Location (municipality) Daugavpils
Distance to Riga 250 km

Ownership Municipal/Pašvaldība Zoning Industrial/Industriāla