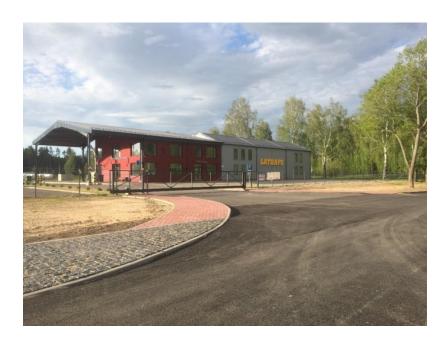

## **Site Description**

Municipality realized an infrastructure project on the site - built new roads to the site, with lighting, water and sewage, electricity is available.

| Location Infrastructure |                                                                                                           |               |  |  |  |  |
|-------------------------|-----------------------------------------------------------------------------------------------------------|---------------|--|--|--|--|
|                         | Name / Type                                                                                               | Distance      |  |  |  |  |
| Access road             | ■ asphalt □ gravel □ soil                                                                                 | 0,1 km        |  |  |  |  |
| Highway                 | Riga-Daugavpils, A6<br>A13; E262 · Grebņeva (RU border) -<br>Rēzekne - Daugavpils - Medumi (LT<br>border) | 11 km<br>1 km |  |  |  |  |
| Port                    | Rīga                                                                                                      | 250 km        |  |  |  |  |
|                         | Liepāja                                                                                                   | 460 km        |  |  |  |  |
|                         | Ventspils                                                                                                 | 440 km        |  |  |  |  |
| Railway access          | ✓ on site ☐ possible ☐ not possible                                                                       |               |  |  |  |  |
| International airport   | Rīga                                                                                                      | 250 km        |  |  |  |  |
| Comments                | Located next to the A6 highway. The railway line is nearby. Public transport: city bus.                   |               |  |  |  |  |
| Utilities               |                                                                                                           |               |  |  |  |  |
|                         | Capacity / Type                                                                                           | Distance      |  |  |  |  |
| Electricity             | High power system                                                                                         | 1,0 km        |  |  |  |  |
| Sewerage                | City sewerage system                                                                                      | 0,2 km        |  |  |  |  |
| Water                   | City water system                                                                                         | 0,2 km        |  |  |  |  |
| Comments                |                                                                                                           |               |  |  |  |  |